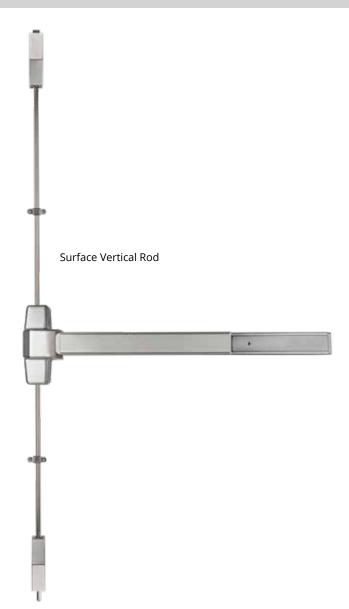

## t M9900 VR Exit Device

### **SPECIFICATIONS:**

- Device Head Cover: Zinc alloy or stainless steel
- · Chassis: Steel, plated
- Mechanism Housing: Extruded aluminum
- Push Bar Base: Extruded aluminum
- · Touch Plate: Stainless Steel
- End Cap: Stainless Steel
- Top Latch: Stainless Steel 37/64" (14.8mm)
- Top Strike: Included
- Bottom Latch: Stainless Steel 37/64" (14.8mm)
- Bottom Strike: Included
- Latch Case Covers: Steel, stainless steel or brass
- Vertical Rods: Aluminum tube
- **Hand:** Non-handed
- Mounting: Machine screws standard. Sex bolts optional.
  Order "SNB" for wood or unreinforced metal doors
- **Dogging**: Allen-type key furnished
- Finish: 32D
- · Outside Trim: Order separately
- Standard Height: 7' doors
- UL listed: ANSI/BHMA Grade 1 Panic Exit Hardware
- · 3-Hour Fire Rated

### **APPLICATION:**

- For use on single door or pair of doors
- 1 3/4" (44 mm) door thickness standard. Specify thickness other than 1 3/4"
- RHR or LHR hollow metal, wood and mineral core doors
- Minimum Stile Width: 3 1/2" (89 mm)