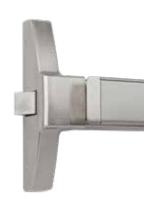

### **SPECIFICATIONS:**

- Specification: Conforms to ANSI BHMA A156.3 Grade 1 Exit Device Requirement Standard ANSI/UL305 Standard for Safety for Panic Hardware 2013 California Building Code Sec. 11B-309.4
- For Doors: (Please specify when ordering non standard size doors) Thickness: Standard 1 3/4", may fit with door thickness up to 2" Width: Standard 36" or 48", may fit door width 30"~48"
- Mounting: Furnished Standard with Wood and Machine Screws
- Head Cover: Zinc Allov
- Chassis: Aluminum
- Rail Assembly: Heavy Gauge extruded aluminum with stainless steel on top of touch bar
- End Cap: Zinc Alloy
- Hand: Non-handed
- Latch Bolt: Stainless Steel, 3/4" (18mm) throw
- Strike: Roller Strike (Stainless Steel)
- **Dogging:** Allen Key (equipped on panic rate devices only)
- Finish: 32D: Satin Stainless Steel Finish 10B: Oil Rubbed Bronze Finish
- Dimension: Touch bar height from finished floor: 41" (1041mm) from center of touch bar Touch Bar Projection: Neutral: 3 5/16" (84mm)

Depressed: 2 19/32" (66mm)

Head Cover: LxWxH: 206mm x 76mm x 71mm

Device Length: 34 5/8" (88cm) for 36" door width 46 5/8" (118.5 cm) for 48" door width